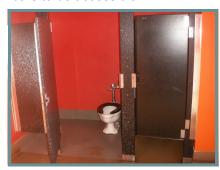

The toilet stall at Sunnyside is a good example which illustrates a toilet stall which has been enlarged but still needs modification such as added grab bars to be accessible.

Modify existing inaccessible stall